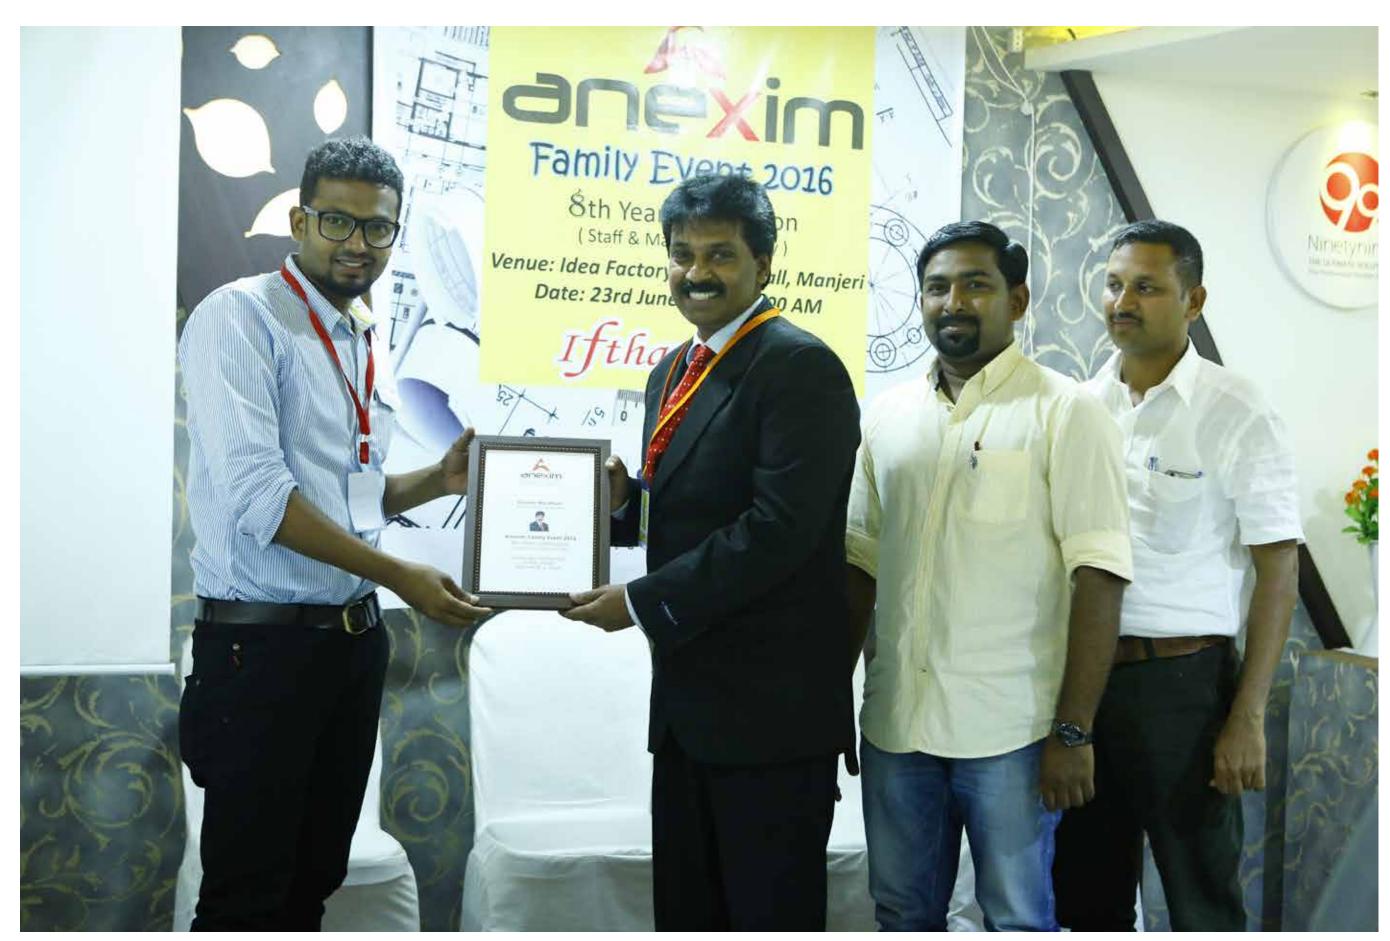

#### 8th Anniversary Celebration

23rd June 2016 Vp mall manjeri

EPC project with Adani group for providing 30MW solar power plant in Telangana, Nalgonda district (2017)

Indian Concrete Institute-

**Endowment**AWARD 2019