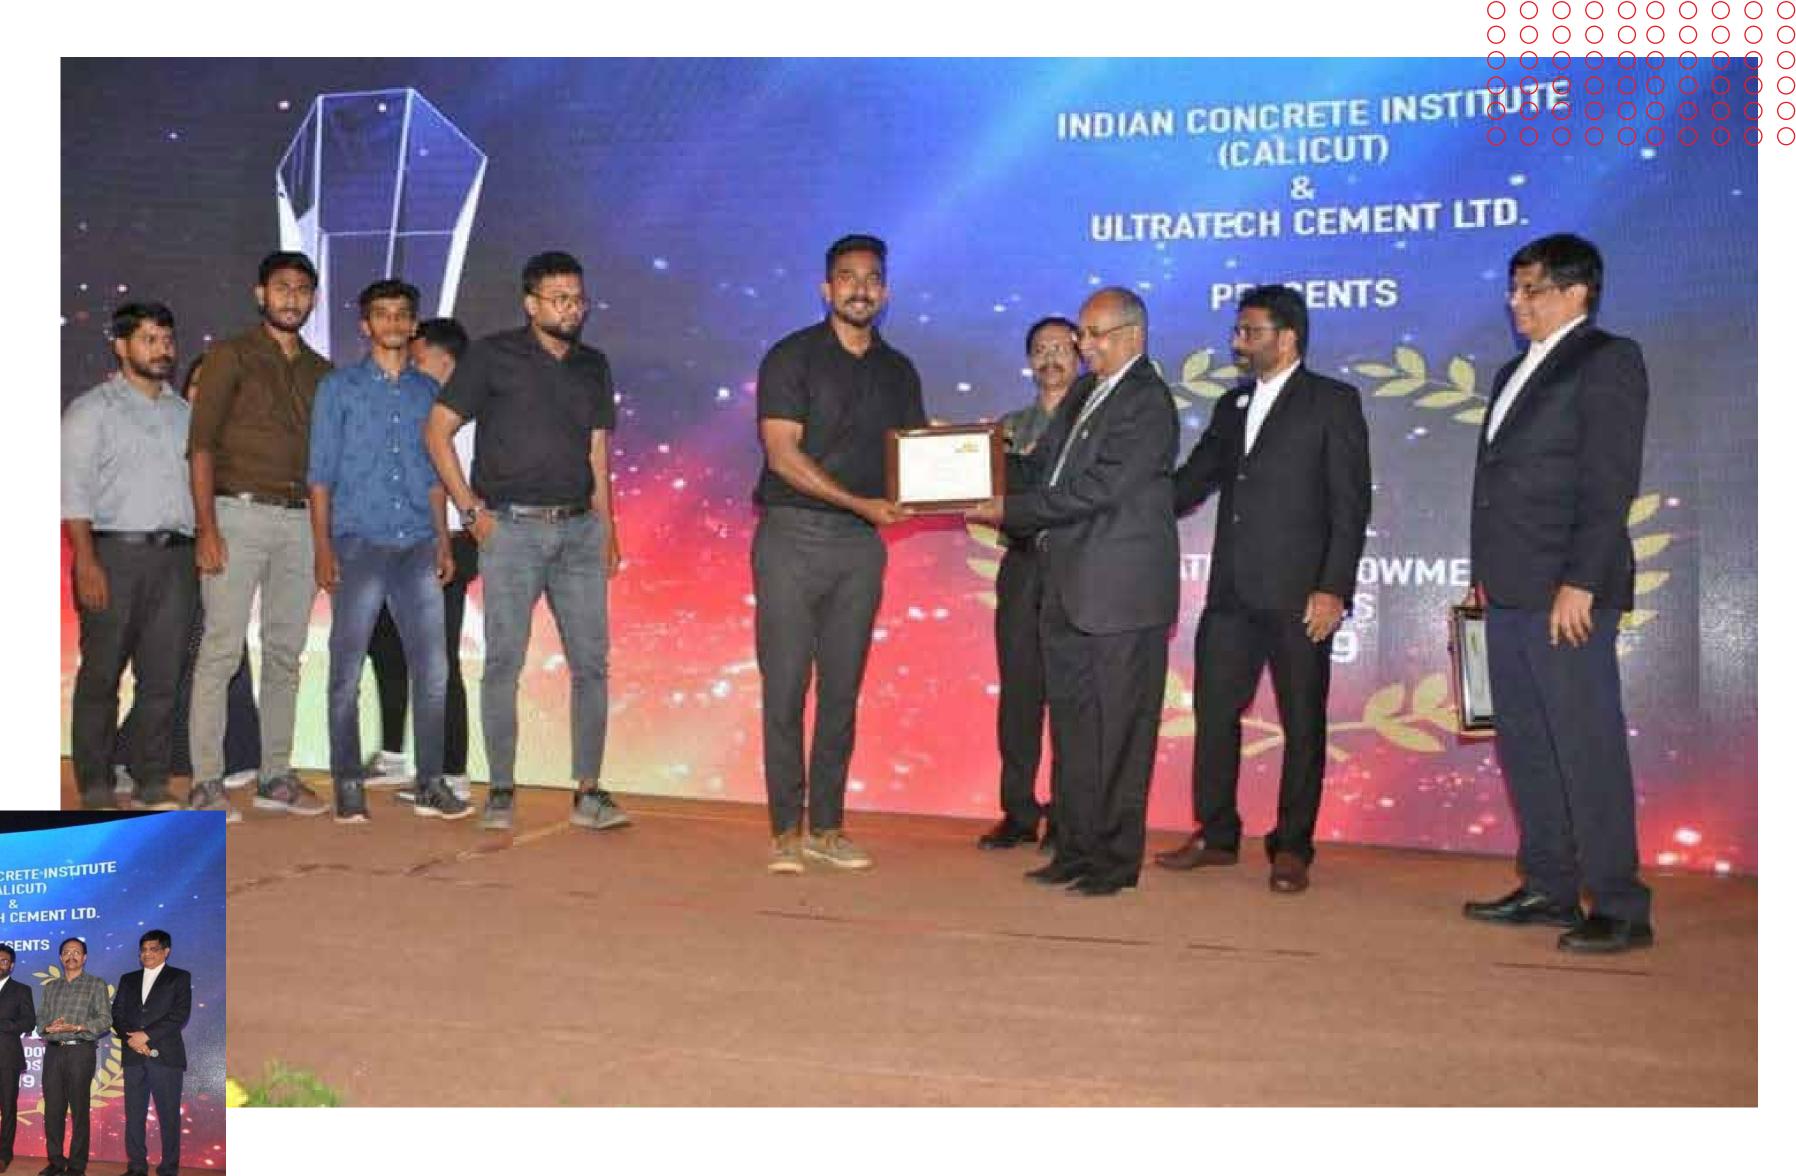

#### 8th Anniversary Celebration

23rd June 2016 Vp mall manjeri

EPC project with Adani group for providing 30MW solar power plant in Telangana, Nalgonda district (2017)

Indian Concrete Institute-

**Endowment**AWARD 2019

1st November 2019 at Raviz-kadav,Calicut