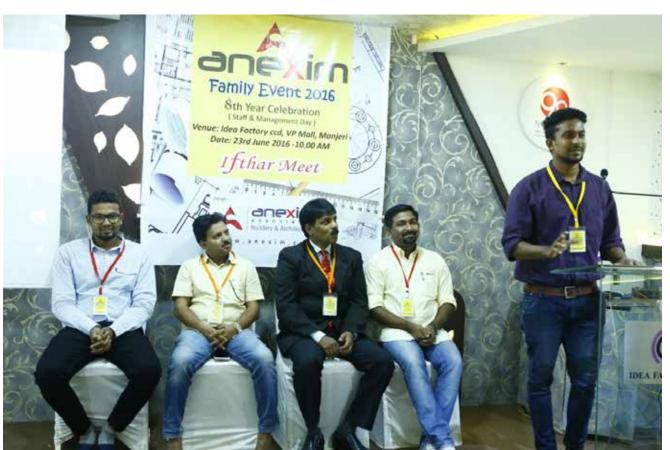

#### 8th Anniversary Celebration

23rd June 2016 Vp mall manjeri

EPC project with Adani group for providing 30MW solar power plant in Telangana, Nalgonda district (2017)

Indian Concrete Institute-

**Endowment**AWARD 2019